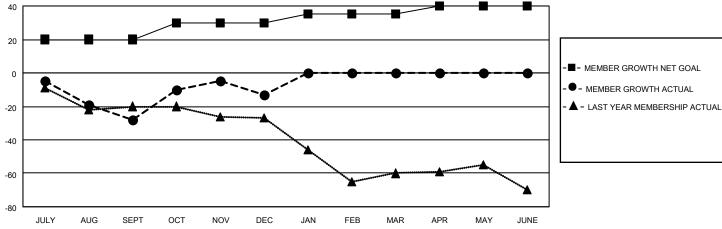

## MONTHLY MEMBERSHIP PROGRESS REPORT

LOCATION TEXAS District 2 X3 Results as of: 12/31/2021

| Clubs RESULTS FOR 2021-2022 |   |   |   | Members RESULTS FOR 2021-2022 |    |    |    |
|-----------------------------|---|---|---|-------------------------------|----|----|----|
|                             |   |   |   |                               |    |    |    |
| JULY/AUG/SEPT               | 0 | 0 | 1 | JULY/AUG/SEPT                 | 20 | 62 | 84 |
| OCT/NOV/DEC                 | 0 | 0 | 0 | OCT/NOV/DEC                   | 10 | 67 | 42 |
| JAN/FEB/MAR                 | 1 | 0 | 0 | JAN/FEB/MAR                   | 5  | 0  | 0  |
| APR/MAY/JUNE                | 1 | 0 | 0 | APR/MAY/JUNE                  | 5  | 0  | 0  |